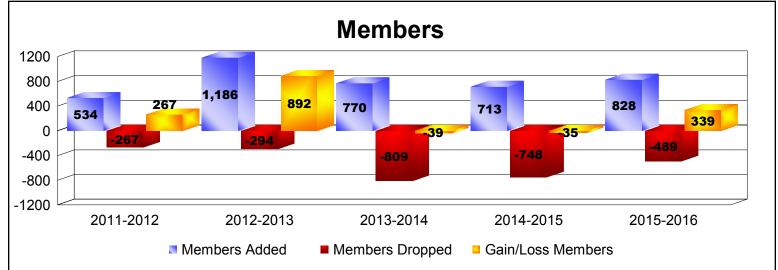

District 318 E

As of June 2016 Cumulative

| Year      | New<br>Clubs | Dropped<br>Clubs | Gain/<br>Loss<br>Clubs | New<br>Members | Charter<br>Members | Reinstate<br>Members | Transfer<br>Members | Total<br>Member<br>Added | Total<br>Members<br>Dropped | Gain/<br>Loss<br>Members |
|-----------|--------------|------------------|------------------------|----------------|--------------------|----------------------|---------------------|--------------------------|-----------------------------|--------------------------|
| 2011-2012 | 9            | 0                | 9                      | 288            | 216                | 19                   | 11                  | 534                      | -267                        | 267                      |
| 2012-2013 | 18           | 0                | 18                     | 701            | 464                | 17                   | 4                   | 1186                     | -294                        | 892                      |
| 2013-2014 | 12           | -7               | 5                      | 457            | 292                | 18                   | 3                   | 770                      | -809                        | -39                      |
| 2014-2015 | 3            | -3               | 0                      | 400            | 194                | 113                  | 6                   | 713                      | -748                        | -35                      |
| 2015-2016 | 10           | -4               | 6                      | 509            | 269                | 43                   | 7                   | 828                      | -489                        | 339                      |
| Average   | 10           | -3               | 8                      | 471            | 287                | 42                   | 6                   | 806                      | -521                        | 285                      |