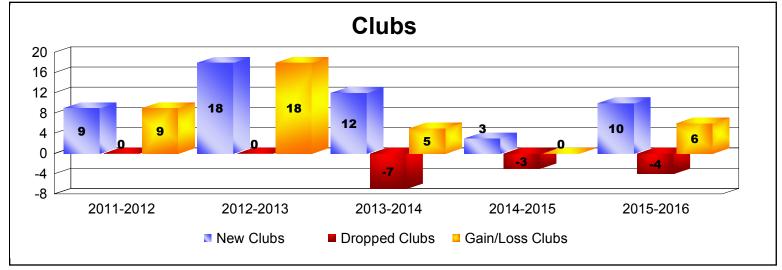

District 318 E

As of June 2016 Cumulative

| Year      | New<br>Clubs | Dropped<br>Clubs | Gain/<br>Loss<br>Clubs | New<br>Members | Charter<br>Members | Reinstate<br>Members | Transfer<br>Members | Total<br>Member<br>Added | Total<br>Members<br>Dropped | Gain/<br>Loss<br>Members |
|-----------|--------------|------------------|------------------------|----------------|--------------------|----------------------|---------------------|--------------------------|-----------------------------|--------------------------|
| 2011-2012 | 9            | 0                | 9                      | 288            | 216                | 19                   | 11                  | 534                      | -267                        | 267                      |
| 2012-2013 | 18           | 0                | 18                     | 701            | 464                | 17                   | 4                   | 1186                     | -294                        | 892                      |
| 2013-2014 | 12           | -7               | 5                      | 457            | 292                | 18                   | 3                   | 770                      | -809                        | -39                      |
| 2014-2015 | 3            | -3               | 0                      | 400            | 194                | 113                  | 6                   | 713                      | -748                        | -35                      |
| 2015-2016 | 10           | -4               | 6                      | 509            | 269                | 43                   | 7                   | 828                      | -489                        | 339                      |
| Average   | 10           | -3               | 8                      | 471            | 287                | 42                   | 6                   | 806                      | -521                        | 285                      |